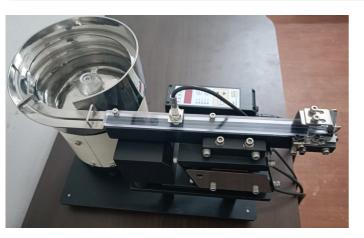

#### Screw feeder

This is a widely used product in assembly process. As some customers need semi-automatic process for assembly then this is the solution. Now a operator don't need to pick up screw manually.

Specifications of screw feeder:

Very compact in size (overall size is 400x250 mm)

Highly precision parts used for perfection

Suitable for M3, M4, M5 & M6 all types of screw.

No spare parts are recommended for spares.

No communication is required for installation. It's a plug & play product.