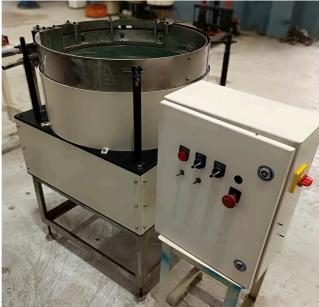

## Vibratory bowl feeder

We are manufacturing bowl feeders in various sizes. Starting from 150 mm to 900 mm.

Specifications of bowl feeder:

Bowls are made from stainless steel only.

Available in 1-2-3 types of electromagnets.

Rubber coating is also done in S.S bowl

3-D data is also available for customers

Voltage & frequency controllers are also available.