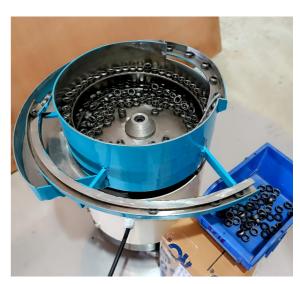

#### Nut feeder

We have developed nut feeder especially for projection welding machine. Various size like M5, M6 & M8 nuts can be feed easily.

Specifications of nut feeder:

#### Custom- designed bowls provide high feed rates

Nut separator ensures nuts are blown once at a time.

Universal head assembly can be mounted at many angles.

80% spares parts are available at same day for delivery