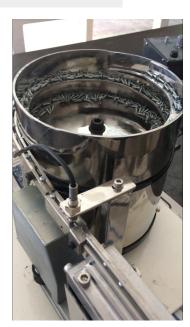

## Vibratory bowl feeder

We are manufacturing bowl feeders in various sizes. Starting from 150 mm to 900 mm.

Specifications of bowl feeder:

Bowls are made from stainless steel only.

Available in 1-2-3 types of electromagnets.

Rubber coating is also done in S.S bowl

3-D data is also available for customers

Voltage & frequency controllers are also available.