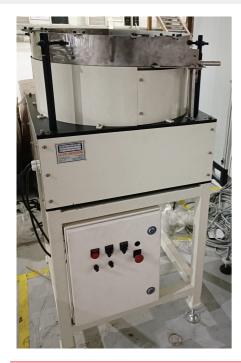

## Vibratory bowl feeder

We are manufacturing bowl feeders in various sizes. Starting from 150 mm to 900 mm.

Specifications of bowl feeder:

Bowls are made from stainless steel only.

Available in 1-2-3 types of electromagnets.

Rubber coating is also done in S.S bowl

3-D data is also available for customers

Voltage & frequency controllers are also available.