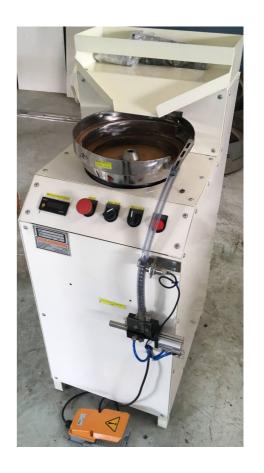

#### Nut feeder

We have developed nut feeder especially for projection welding machine. Various size like M5, M6 & M8 nuts can be feed easily.

Specifications of nut feeder:

#### Custom- designed bowls provide high feed rates

Nut separator ensures nuts are blown once at a time.

Universal head assembly can be mounted at many angles.

80% spares parts are available at same day for delivery

Training is also available for the employees.