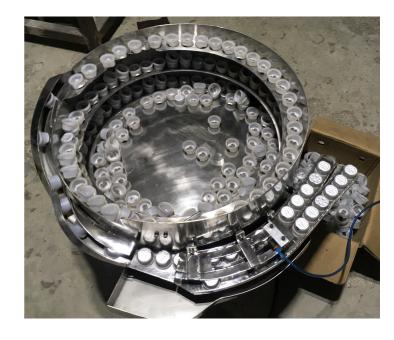

#### Nut feeder

We have developed nut feeder especially for projection welding machine. Various size like M5, M6 & M8 nuts can be feed easily.

Specifications of nut feeder:

#### Custom- designed bowls provide high feed rates

Nut separator ensures nuts are blown once at a time.

Universal head assembly can be mounted at many angles.

80% spares parts are available at same day for delivery