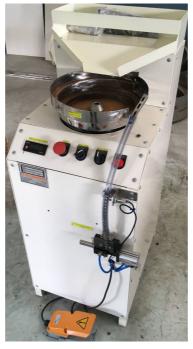

## Vibratory bowl feeder

We are manufacturing bowl feeders in various sizes. Starting from 150 mm to 900 mm.

Specifications of bowl feeder:

Bowls are made from stainless steel only.

Available in 1-2-3 types of electromagnets.

Rubber coating is also done in S.S bowl

3-D data is also available for customers

Voltage & frequency controllers are also available.