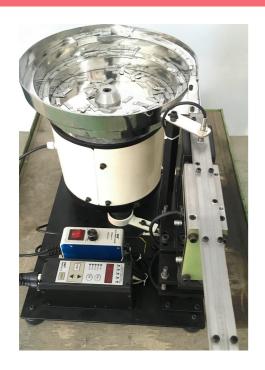

#### Nut feeder

We have developed nut feeder especially for projection welding machine. Various size like M5, M6 & M8 nuts can be feed easily.

Specifications of nut feeder:

#### Custom- designed bowls provide high feed rates

Nut separator ensures nuts are blown once at a time.

Universal head assembly can be mounted at many angles.

80% spares parts are available at same day for delivery

Training is also available for the employees.