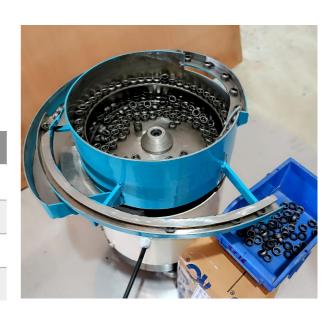

## Vibratory bowl feeder

We are manufacturing bowl feeders in various sizes. Starting from 150 mm to 900 mm.

Specifications of bowl feeder:

Bowls are made from stainless steel only.

Available in 1-2-3 types of electromagnets.

Rubber coating is also done in S.S bowl

3-D data is also available for customers

Voltage & frequency controllers are also available.