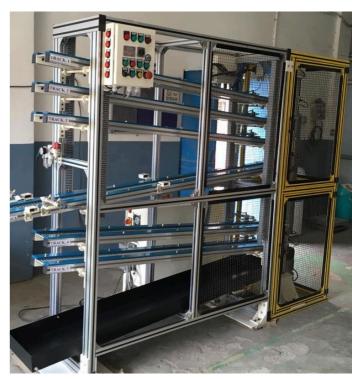

## **Conveyors**

Different types of conveyors are also developed for auto loading of parts to machine.

Specifications of conveyors:

#### Belt type or slat chain type

High speed conveyor is also supplied

Length can be from 300mm - 4 mtr.

Standard material