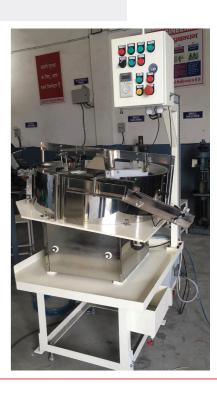

#### Nut feeder

We have developed nut feeder especially for projection welding machine. Various size like M5, M6 & M8 nuts can be feed easily.

Specifications of nut feeder:

#### Custom- designed bowls provide high feed rates

Nut separator ensures nuts are blown once at a time.

Universal head assembly can be mounted at many angles.

80% spares parts are available at same day for delivery

Training is also available for the employees.