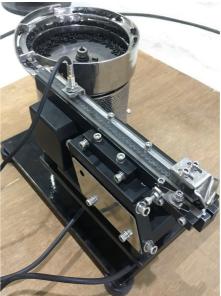

#### Screw feeder

This is a widely used product in assembly process. As some customers need semi-automatic process for assembly then this is the solution. Now a operator don't need to pick up screw manually.

Specifications of screw feeder:

Very compact in size (overall size is 400x250 mm)

Highly precision parts used for perfection

Suitable for M3, M4, M5 & M6 all types of screw.

No spare parts are recommended for spares.

No communication is required for installation. It's a plug & play product.